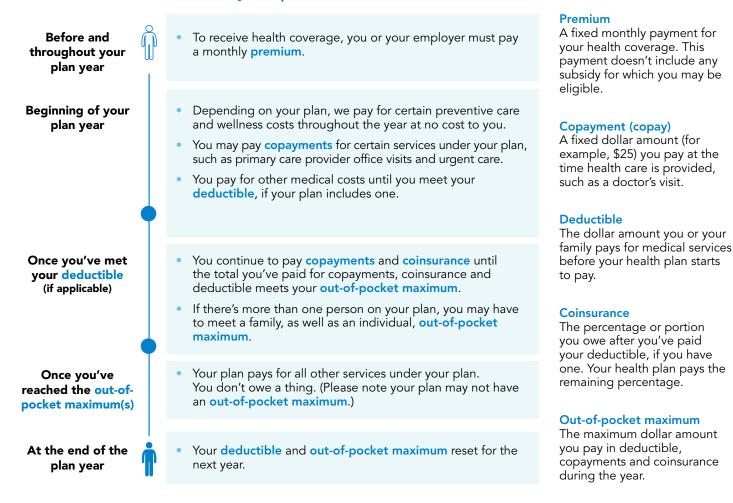

### Learn the terms and how your plan works

Ask MIBlue Virtual Assistant<sup>™</sup> to help you find answers fast to questions about your plan.